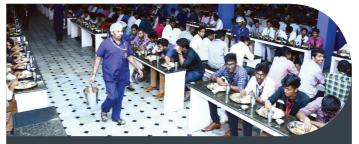

Tech - Auditorium

The Mess is built over a spacious area of 80,000 sq.ft. (Engineering) 70,000 sq.ft. (Technology) and accommodates 1600 students at a time. Vegetarian and non-vegetarian food is prepared separately in the kitchen with keen attention to hygiene. The exclusive vegetarian mess hall accommodates another 600 students at a time. Hot beverages are served during the break. Lunch is provided with the delicious mouthwatering menu in the Mess hall. Six luscious Nonvegetarian lunches are provided for the day scholars and hostellers in a week. Hostel students, the students who attend special classes and repeat tests are provided snacks in the evening. Dinner is served for the hostelers in the mess hall which includes three delicious Non-vegetarian Dinners.

**MESS** 

Ladies Hostel

The Colleges have a huge fleet of buses covering all the areas in and around Chennai city and suburbs. A sophisticated workshop to repair and maintain the entire fleet of 72 (Engineering) / 37 (Technology) buses and a exclusive diesel bunk is available in the campus.